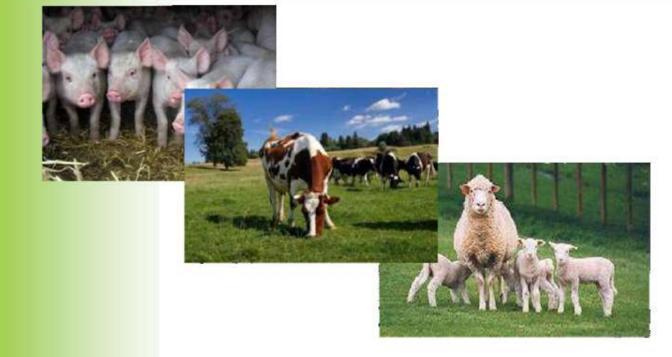

#### **ANIMAL HUSBANDRY**

At the 01.07.2020, there are 5529 cattle heads, including 1800 cows, 2157 pigs, sheep and goat 3145goats in the district.