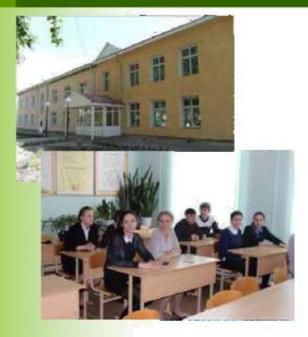

The education system of the district presents:

2 basic secondary General education schools with 11 branches, the number of students which is 1177 people;

4 pre-school educational institutions that attend 509children.