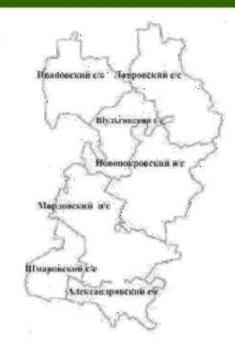

Mordovsky district - municipality, consisting of urban and rural settlements, united by a common territory.

The district consists of 7 municipal units:
2 possovets and 5 selsovets. The district
has 2 urban-type settlements - pgt
Mordovo and pgt Novopokrovka and
78 rural settlements.

In addition, the district has substations 35 / 10kV - Pavlovskaya, N.Sergeevskaya, Shulginskaya, Ivanovskaya, Lavrovskaya, Chernyayevskaya, Aleksandrovskaya