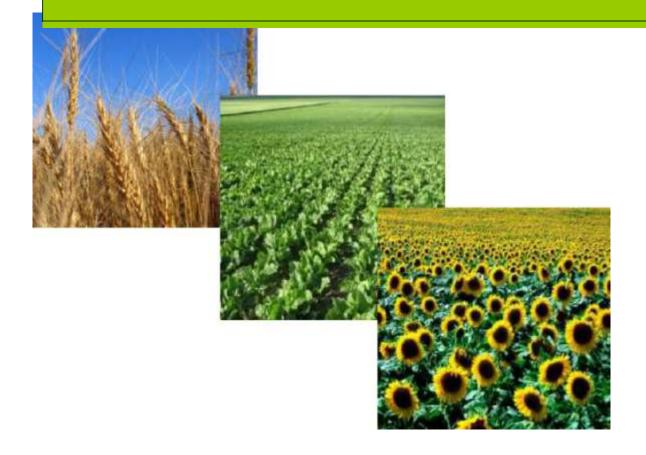

#### **AGRICULTURE**

Mordovsky district, mainly agricultural region. Agro-industrial complex and its basic industry – agriculture is a leading sector of the economy of the district.

Currently on the territory of the district there are: 23 agricultural enterprises of all forms of property, 59 farms

The leading branch of agriculture is crop production, which accounts for more than 2/3 of gross output of agriculture. Leading role in crop production of the district is the manufacture of grain, sugar beet and sunflower.