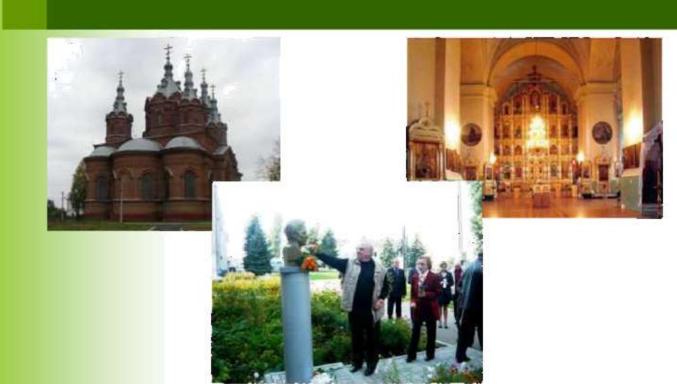

#### **TOURISM**

There are conditions for the inclusion of the Mordovsky district in interregional routes of pilgrimage tourism and opportunities for the development of rural tourism.

Michael the Archangel Church with a porcelain iconostasis located in Mordovo is a unique national treasure. It is an object of historical and cultural heritage, which is the greatest interest as an object of cultural tourism.

In Mordovo opened and successfully operates a museum named after the poet-countryman Vyacheslav Bogdanov.